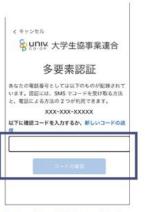

press「作成」

Make a note of the password you enter

Enter your Japan phone number with the country code

Enter the 6-digit verification code send to you via SMS. Then press 「コードを確認」.

**pokepay** 

hama-n-univ pauth clientかり のアクセスを求めています。