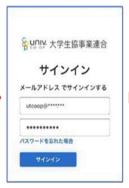

年 04 月 10

メールアドレスを入力してください。

1949

utcoop@\*\*\*\*\*

2 Enter your birth day and 3 Enter your address again →「確認コードを送信」

4 Enter code only →「コードを確認|

Thereafter, Set Password, Enter your name according to the screen