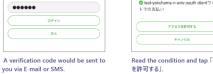

年 04 月 10

メールアドレスを入力してください。

1949

utcoop@\*\*\*\*\*

2 Enter your birth day and 3 Enter your address again →「確認コードを送信」

4 Enter code only →「コードを確認|

Thereafter, Set Password, Enter your name according to the screen

press「作成」

Make a note of the password you enter

Enter your Japan phone number with the country code

Enter the 6-digit verification code send to you via SMS. Then press 「コードを確認」.

**pokepay** 

hama-n-univ pauth clientかり のアクセスを求めています。