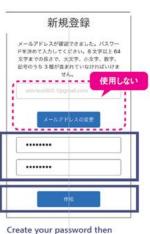

press「作成」

Make a note of the password you enter

Enter your Japan phone number with the country code

Enter the 6-digit verification code send to you via SMS. Then press 「コードを確認」.

**pokepay** 

hama-n-univ pauth clientかり のアクセスを求めています。