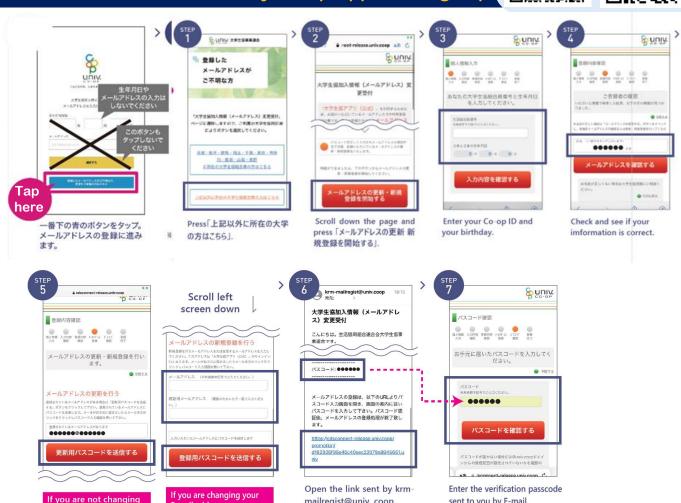

Press「更新用パスコードを送 信する」.

you E-mail address.

losing your physical card!

If you are changing you

Type in your new E-mail address, then press 更新 用パスコードを送信する」.

mailregist@univ. coop.

sent to you by E-mail.

### Back to the app screen

\* All screens are from an iPhone, but the steps are similar for Android.

1First time

address →「確認する」

b

UNIV.

大学生協加入時に登録した

登録したメールアドレスがご不明な方はこちら

年 04 月 10

メールアドレスを入力してください。

1949

utcoop@\*\*\*\*\*

2 Enter your birth day and 3 Enter your address again →「確認コードを送信」

4 Enter code only →「コードを確認|

Thereafter, Set Password, Enter your name according to the screen

press「作成」

Make a note of the password you enter

Enter your Japan phone number with the country code

Enter the 6-digit verification code send to you via SMS. Then press 「コードを確認」.

**pokepay** 

hama-n-univ pauth clientかり のアクセスを求めています。