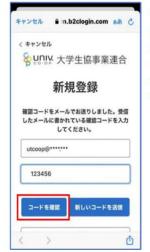

年 04 月 10

メールアドレスを入力してください。

1949

utcoop@\*\*\*\*\*

2 Enter your birth day and 3 Enter your address again →「確認コードを送信」

4 Enter code only →「コードを確認|

Thereafter, Set Password, Enter your name according to the screen