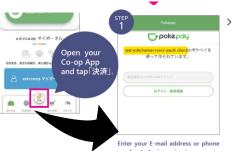

press「作成」

Make a note of the password you enter

Enter your Japan phone number with the country code

Enter the 6-digit verification code send to you via SMS. Then press 「コードを確認」.

**pokepay** 

hama-n-univ pauth clientかり のアクセスを求めています。