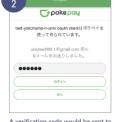

press「作成」

Make a note of the password you enter

Enter your Japan phone number with the country code

Enter the 6-digit verification code send to you via SMS. Then press 「コードを確認」.

**pokepay** 

hama-n-univ pauth clientかり のアクセスを求めています。