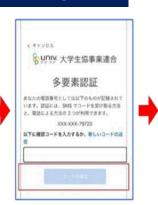

### Back to the app screen

\* All screens are from an iPhone, but the steps are similar for Android.

1First time

address →「確認する」

b

UNIV.

大学生協加入時に登録した

登録したメールアドレスがご不明な方はこちら

年 04 月 10

メールアドレスを入力してください。

1949

utcoop@\*\*\*\*\*

2 Enter your birth day and 3 Enter your address again →「確認コードを送信」

4 Enter code only →「コードを確認|

Thereafter, Set Password, Enter your name according to the screen

press「作成」

Make a note of the password you enter

Enter your Japan phone number with the country code

Enter the 6-digit verification code send to you via SMS. Then press 「コードを確認」.

**pokepay** 

hama-n-univ pauth clientかり のアクセスを求めています。