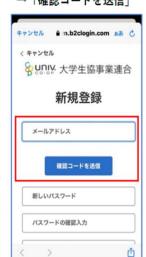

### Back to the app screen

\* All screens are from an iPhone, but the steps are similar for Android.

1First time

address →「確認する」

b

UNIV.

大学生協加入時に登録した

登録したメールアドレスがご不明な方はこちら

年 04 月 10

メールアドレスを入力してください。

1949

utcoop@\*\*\*\*\*

2 Enter your birth day and 3 Enter your address again →「確認コードを送信」

4 Enter code only →「コードを確認|

Thereafter, Set Password, Enter your name according to the screen