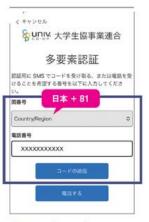

press「作成」

Make a note of the password you enter

Enter your Japan phone number with the country code

Enter the 6-digit verification code send to you via SMS. Then press 「コードを確認」.

**pokepay** 

hama-n-univ pauth clientかり のアクセスを求めています。