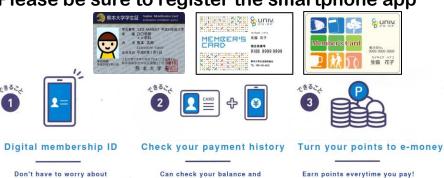

# ! Notice ! Regarding University Co-op App and Co-op E-money

#### Electronic money will change to a cloud-based

The current University Co-op My Page service will be terminated.

Please be sure to register the smartphone app

transaction history with just one click of a button!

#### (Membership of the Univ.Co-op

By paying ¥5000 investment money, you can become a member of Univ. Co-op.Wheneber you use Co-op shop, bring your Co-op member's card(or student ID).We offer good membership benefits.