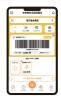

All investments are returned upon graduation or retirement.

The investment amount for international students is 5000 yen for 10 units. (500 yen per unit)

**Business hour** 

立命大郎

Please show your CO-OP App barcode

or CO-OP Membership Card

## at the cashier.