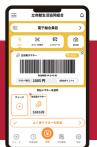

# Please show Before using the CO-OP,

## your CO-OP App barcode or CO-OP Membership Card

# at the cashier.

Ritsumeikan CO-OP (Univ. CO-OP) is a store for its members.

It is made possible by the investment, use, and operation of its members.

You have to join before using CO-OP in accordance with the "Consumer's Cooperative Union Law" before using any services.